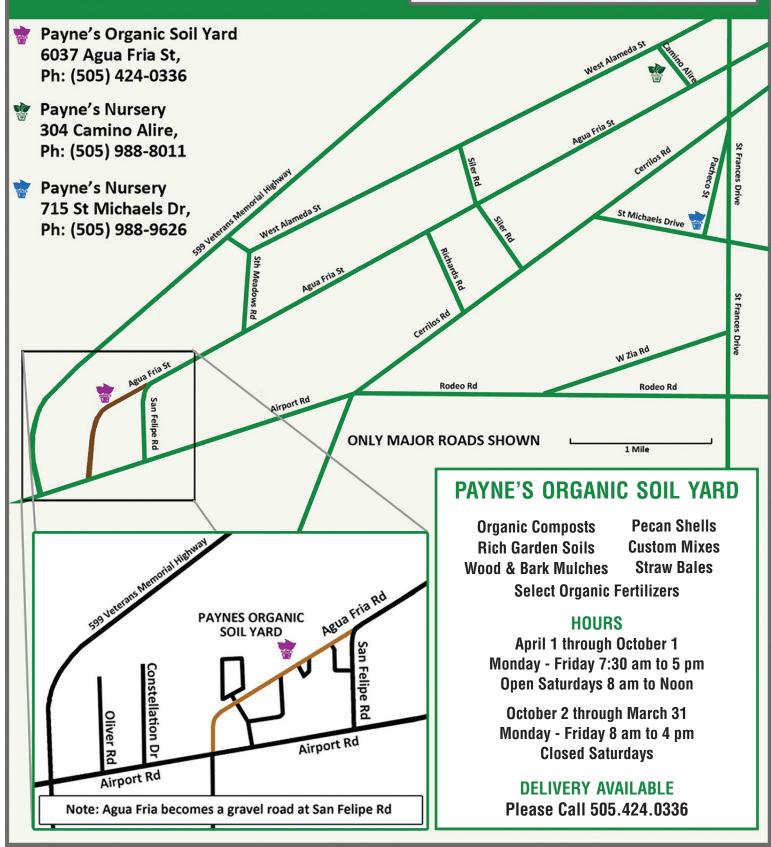

ed Duramulch™          | <b>\$50</b> |
| Blonde Duramulch™       | \$42        |
| Pecan Shells            | <b>\$50</b> |
| Wood Chip Mulch         | \$42        |
| Composted Wood Mulch    | <b>\$40</b> |
| Yard Trimmings Mulch    | <b>\$25</b> |
| Fresh Horse Manure      | \$15        |

Fortified Mulch - Payne's Perfect Compost added to any mulch ADD \$15/yard to Mulch Price

#### Now offering more landscaping materials! All Prices per cubic yard.

| Volcanic Rock - Scoria 3/8" | \$40 |
|-----------------------------|------|
| Pumice 1/4"                 | \$45 |
| Native Screened Top Soil    | \$35 |
| Black Loam Top Soil         | \$45 |

# PAYNE'S NURSERIES

## **EXPERIENCE & QUALITY MAKE THE DIFFERENCE!**

We are here to help with all your planting, soil, compost and mulch needs.