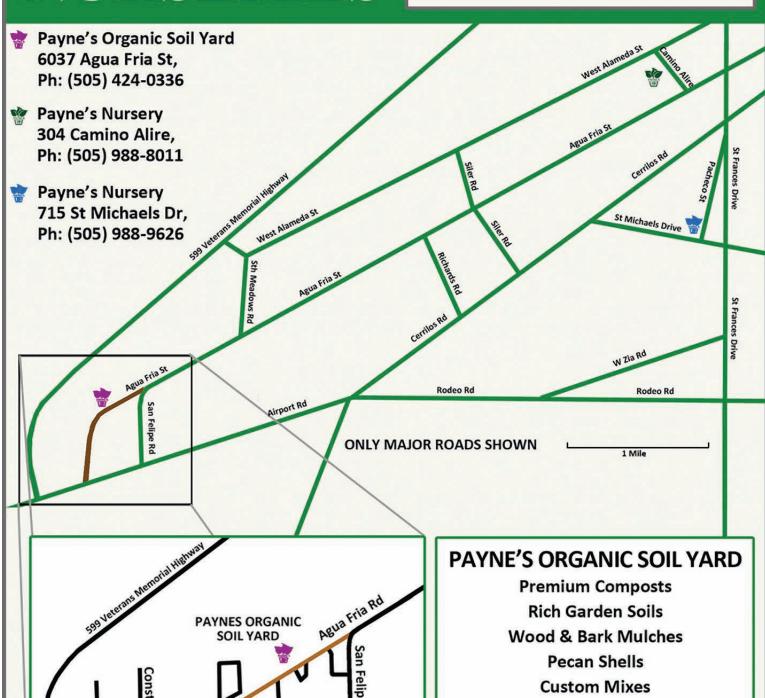

## PAYNE'S NURSERIES

# **Experience & Quality Make the Difference**

We are here to help with all your planting, soil, compost, and mulch needs

Airport Rd

Airport Rd

Note: Agua Fria becomes a gravel road at San Felipe Rd

DELIVERY AVAILABLE PH: 505 424 0336