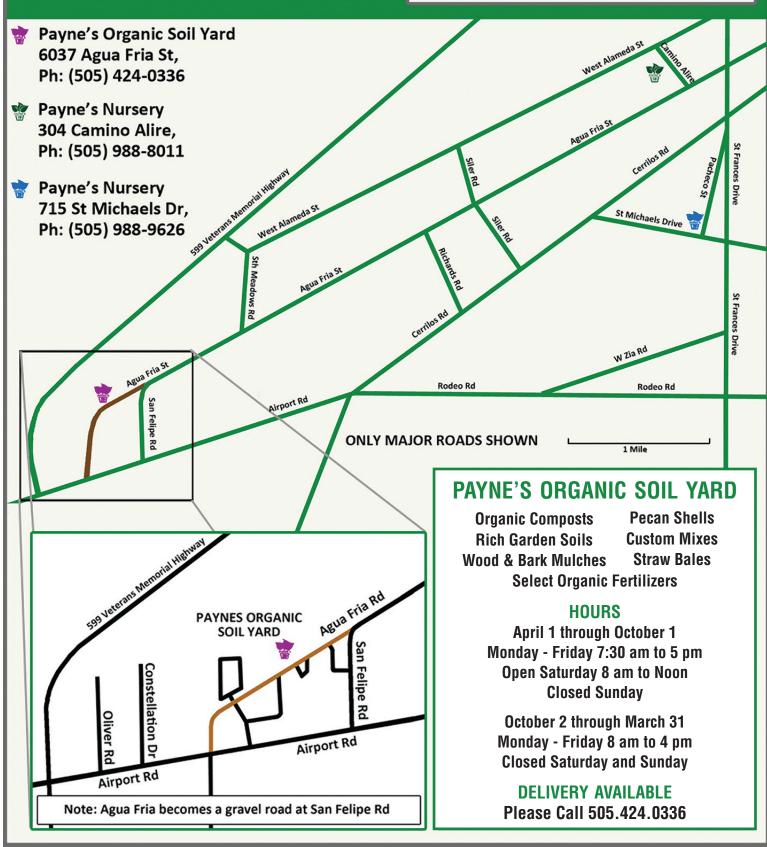

| \$48                      |

**Black Loam Top Soil** 

**Sandy Loam Top Soil** 

**\$48** 

\$60

## PAYNE'S NURSERIES

## **EXPERIENCE & QUALITY MAKE THE DIFFERENCE!**

We are here to help with all your planting, soil, compost and mulch needs.